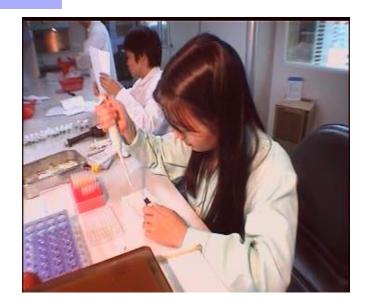

- H5/H7 Avian Influenza
- Infectious Bursal Disease
- New Castle Disease
- Infectious Bronchitis
- others

> Official residues surveillance plan

- 7 forbidden veterinary drugs (chloramphenicol\some female hormone)
- 37 limited veterinary drugs(tetracyciline)